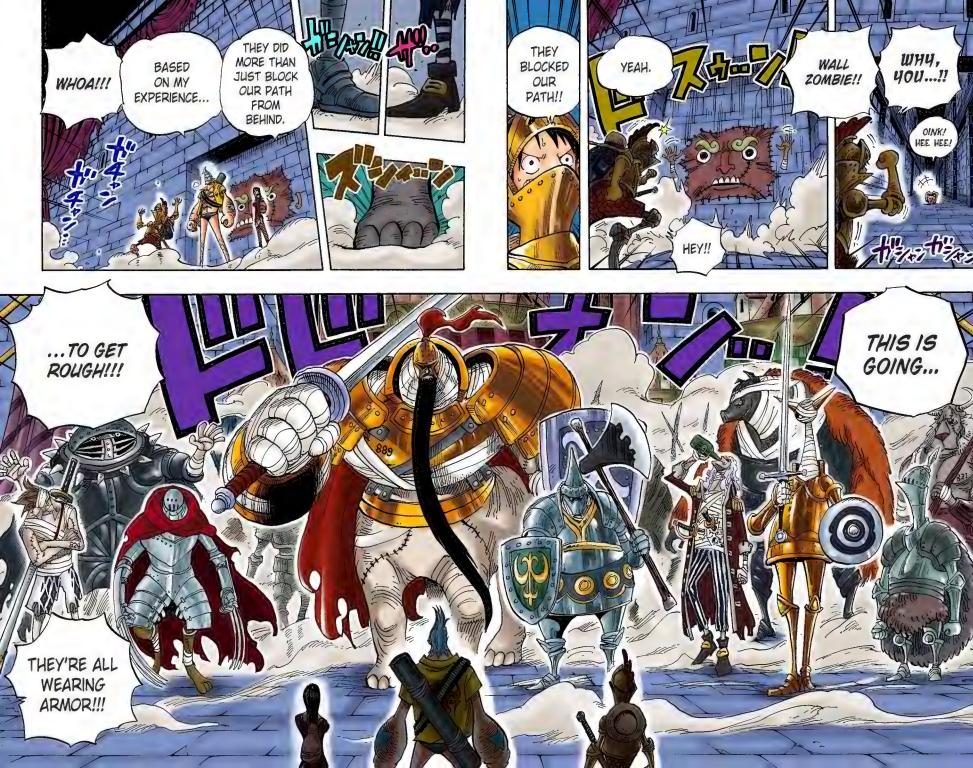

touches instantly rusts. Each part of his body can He is the one who destroyed Zolo's sword, Yubashiri.

Captain Sharingle (Wheel-Wheel Fruit) A Wheel Human

spin like wheels. Able to perform high level attacks.

- Q: Are those things on Kokoro's chest seashells? Or are they some sort of evolved scales? Or is it a "NuBra"? --Lover of Old Ladies
- UGh... UGh... \*Gasp\*!! I'm sorry, I was A: having nightmares. What a question you've asked. Can I just say that I don't want to think about it? Oh, fine, I'll answer you. It's a "NuBra"-like thing. Its adhesive properties are second to none! GO, seashell "NuBra"!





# Chapter 452: JIGORO OF THE WIND



#### ENERU'S GREAT SPACE MISSION, VOL. 20: "TEARFUL DEPARTURE AFTER CHOKING ON A DUMPLING"





))

#### IT'S LIKE A COLISEUM!!!





























Q: Oda Sensei, I have a question. In chapter 446 (volume 46), Chopper said that he's not interested in the bodies of human girls. Why?! He's supposed to be about 15 years old, right?! Chopper! Please ask him that!

lestion corner

--18 Year-Old Woman 🗘

- A: I see. Please read carefully. Chopper said that he's not interested in "human girls." He may be able to talk like humans, but Chopper is a reindeer. In other words, he may like people for their character, but their appearance can't excite him. But he might fall in love with a good-looking reindeer.
- Q: Hello, Oda Sensei! I fell in love with Koby and Helmeppo when they reappeared in volume 45! They look too handsome! Tell me their birthdays! Koby should be May 13 (Bad Luck). And how about making Helmeppo's birthday July